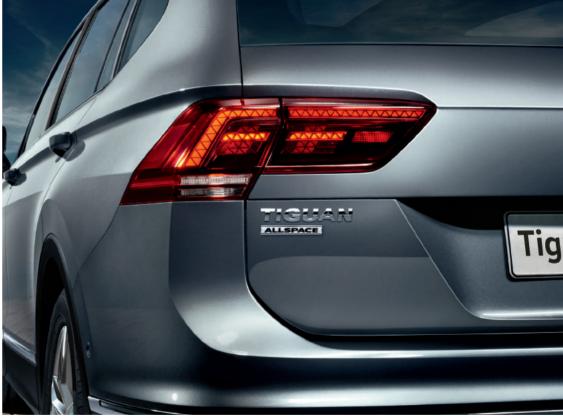

## **Automatic Profile**

Adjusts to specific road conditions.

With Driver Profile Selection, you can choose a preferred setting that fits your driving lifestyle. Choose a setting that can change the Tiguan's whole performance between Normal, Comfortable, Sport or Eco mode.

#### Off-road driving profile

You can also choose a unique four-wheel drive mode, depending on the terrain. Modes cover uneven road surfaces and areas with poor traction. In addition, you can set a unique off-road version that customises Hill Ascent Control.

## **Allspace** All comfort



With another row that seats 3, the Tiguan Allspace fits 7 comfortably. It has all the room you need for the family, the dog and extra space for those unexpected luggage moments. Never run out of space, or the desire to explore.





#### Load through facility

The third row seats can be dropped down for items that are very long.

#### LED tail lights

The LED tail lights are an additional design highlight.

## More seats More adventure



The Tiguan is generous on space in all facets. With 615 litres of boot space, the rear folding seats increase that volume to 1,655. The rear seats are also slidable and can split-fold. Well-thought-out, the central arm-rest even folds down so long items can be slid into the cabin from the back of the car.





### Colours

The illustrations on this page can only be regarded as a general guide as the printing process cannot render the true depth and brilliance of the paint finishes with absolute accuracy. Please note that certain paint and trim combinations may not be available.