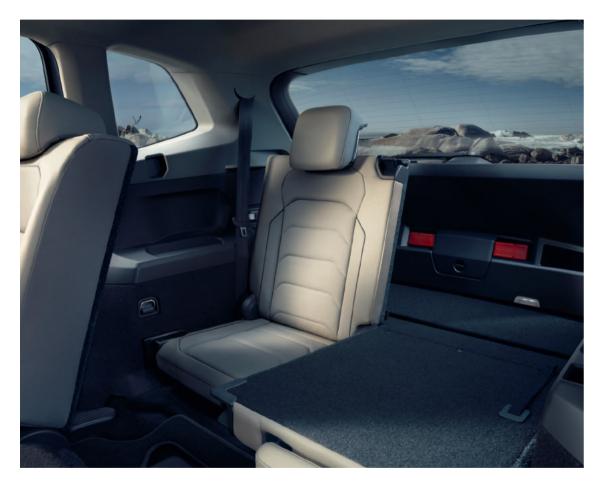

#### Load through facility

The third row seats can be dropped down for items that are very long.

## More seats More adventure

The Tiguan is generous on space in all facets. With 615 litres of boot space, the rear folding seats increase that volume to 1,655. The rear seats are also slidable and can split-fold. Well-thought-out, the central arm-rest even folds down so long items can be slid into the cabin from the back of the car.