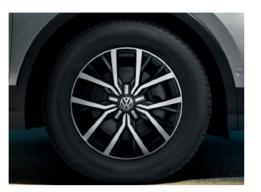

### Wheels & Rims

**Montana** 17" alloy wheels (Standard on Trendline)

**Tulsa** 17" alloy wheels (Standard on Comfortline)

**Kingston** 18" alloy wheels (Optional on Comfortline)

Nizza 18" alloy wheels (Standard on Highline)