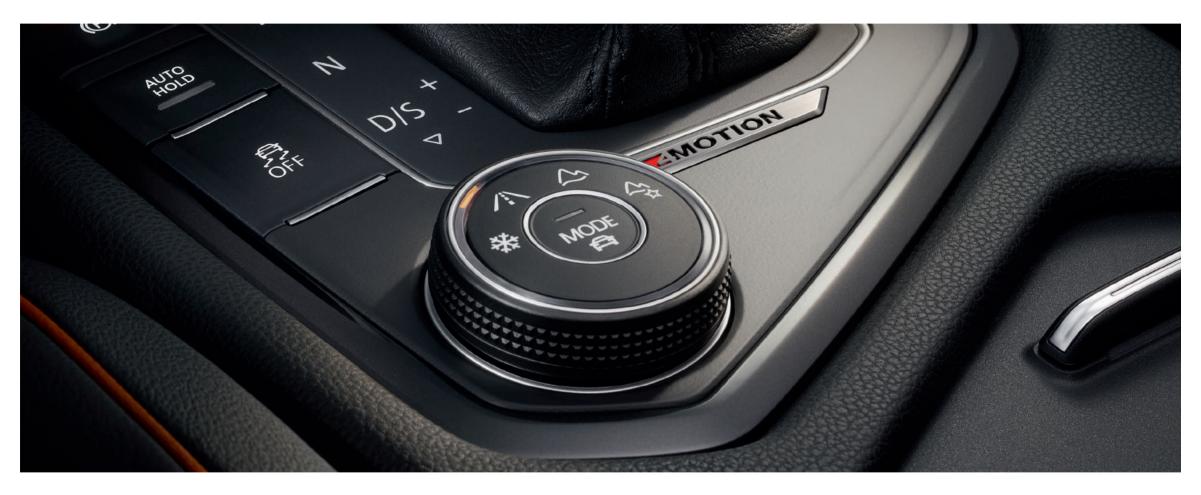

## **The power of** 4MOTION®

The Tiguan Allspace has 4MOTION<sup>®</sup> which constantly monitors driving conditions and adjusts the power delivery to wheels accordingly. It works with Hill Descent Control to detect any wheel slips or loss of traction and makes for safer, better off-road performance.

#### **Automatic Profile**

Adjusts to specific road conditions.

With Driver Profile Selection, you can choose a preferred setting that fits your driving lifestyle. Choose a setting that can change the Tiguan's whole performance between Normal, Comfortable, Sport or Eco mode.

#### Off-road driving profile

You can also choose a unique four-wheel drive mode, depending on the terrain. Modes cover uneven road surfaces and areas with poor traction. In addition, you can set a unique off-road version that customises Hill Ascent Control.