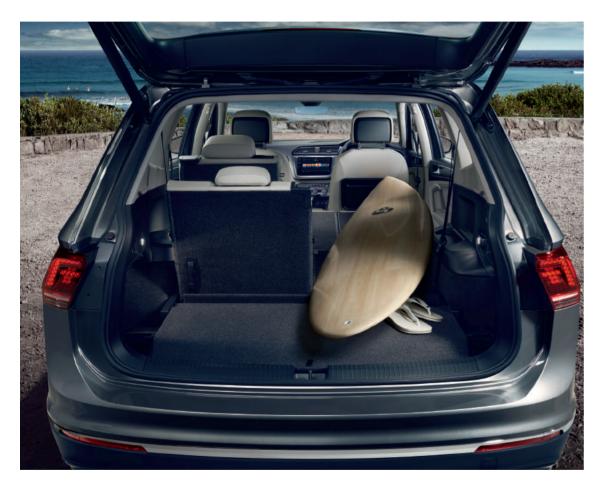

#### Load through facility

The third row seats can be dropped down for items that are very long.

## More seats More adventure

The Tiguan is generous on space in all facets. With 615 litres of boot space, the rear folding seats increase that volume to 1,655. The rear seats are also slidable and can split-fold. Well-thought-out, the central arm-rest even folds down so long items can be slid into the cabin from the back of the car.