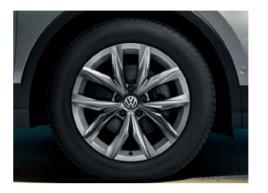

### Wheels & Rims

**Montana** 17" alloy wheels (Standard on Trendline)

**Tulsa** 17" alloy wheels (Standard on Comfortline)

**Kingston** 18" alloy wheels (Optional on Comfortline)

Nizza 18" alloy wheels (Standard on Highline)