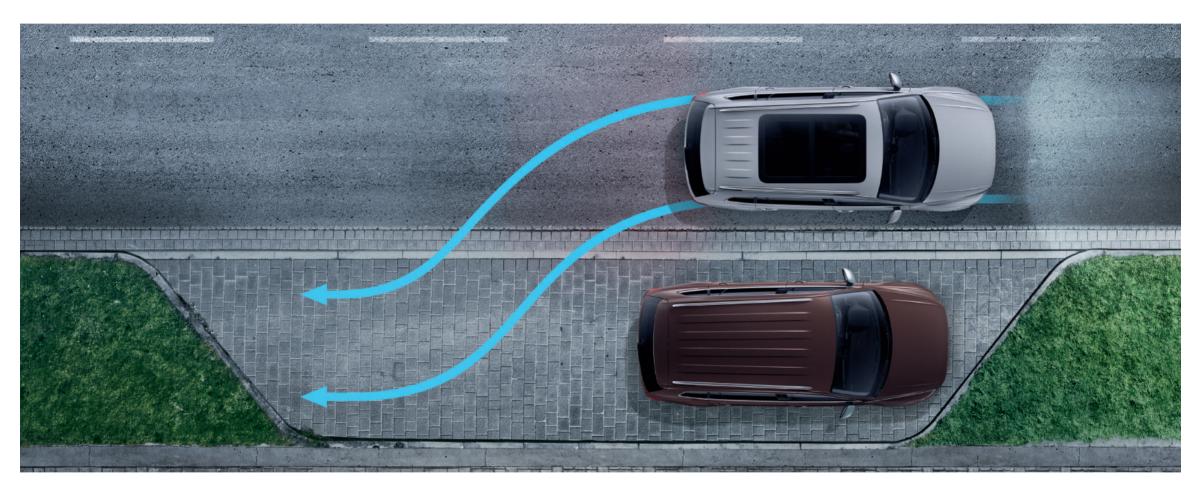

# **The art of** technology

Navigate your day to the fullest, with ease. The Tiguan Allspace features useful technology like keyless entry with the electric tailgate which makes loading the large boot effortless. To avoid unnecessary bumps and scratches, the Park Pilot will activate when you're reversing, and uses ultrasonic sensors at the front and back to guide you.