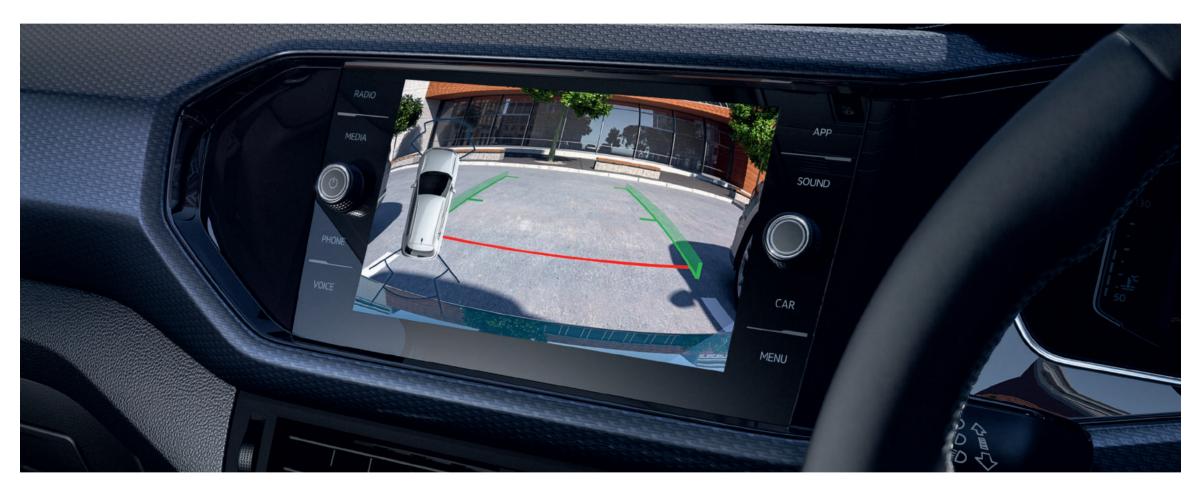

# **The art of** technology

Navigate your day to the fullest, with ease. The Tiguan Allspace features useful technology like keyless entry with the electric tailgate which makes loading the large boot effortless. To avoid unnecessary bumps and scratches, the Park Pilot will activate when you're reversing, and uses ultrasonic sensors at the front and back to guide you.