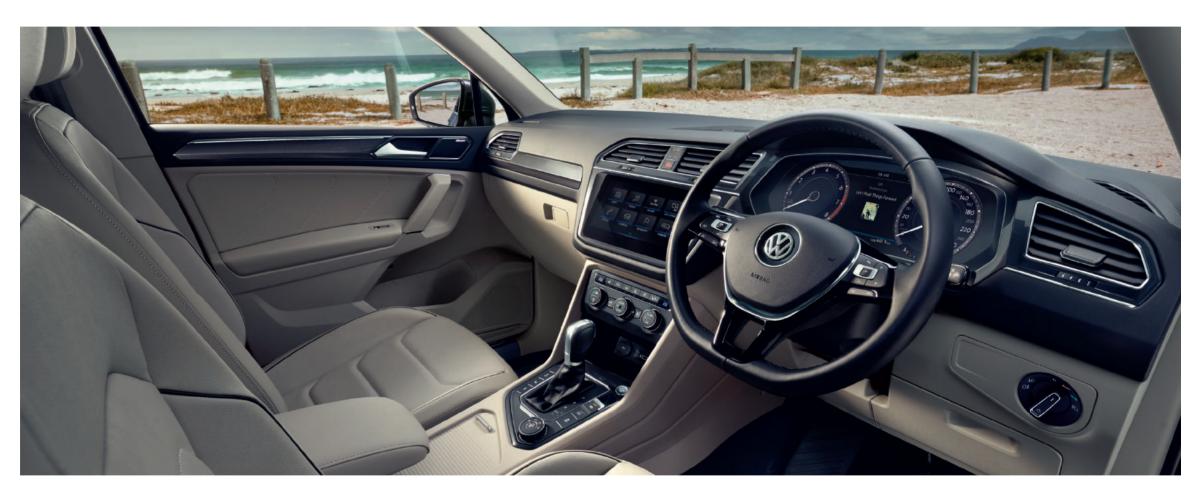

# In touch with the future

The Tiguan Allspace is designed to connect you fully to your world and your driving experience. Your music, apps, cellphone and the places you need to go to are all easily synced with the Composition Media infotainment system. It's complete with an 8" high-resolution display and USB interface that works with an iPod/iPhone, Bluetooth, SD Card and MP3.

The "Discover Pro" 9.2" touchscreen has a cutting-edge satellite navigation system that also connects to a DVD drive, Gesture Control, Bluetooth and has a USB interface for iPod/iPhone with our smartphone software. To top it all off, Active Info Display gives you vital driving information on a digital screen so you stay in touch with important driving data in a space that's customised for you.