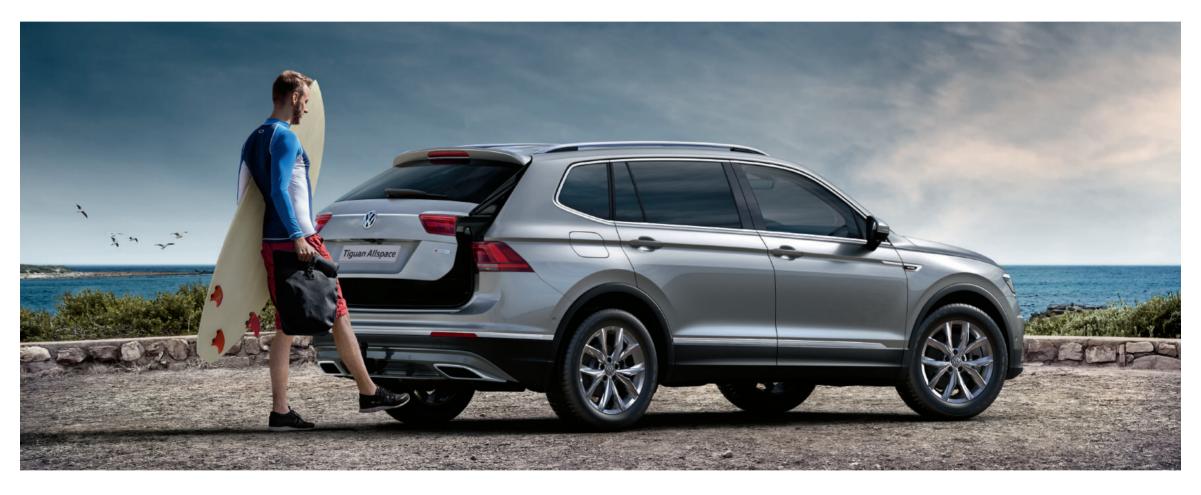

## **Allspace** All comfort

With another row that seats 3, the Tiguan Allspace fits 7 comfortably. It has all the room you need for the family, the dog and extra space for those unexpected luggage moments. Never run out of space, or the desire to explore.

## More seats More adventure

The Tiguan is generous on space in all facets. With 615 litres of boot space, the rear folding seats increase that volume to 1,655. The rear seats are also slidable and can split-fold. Well-thought-out, the central arm-rest even folds down so long items can be slid into the cabin from the back of the car.