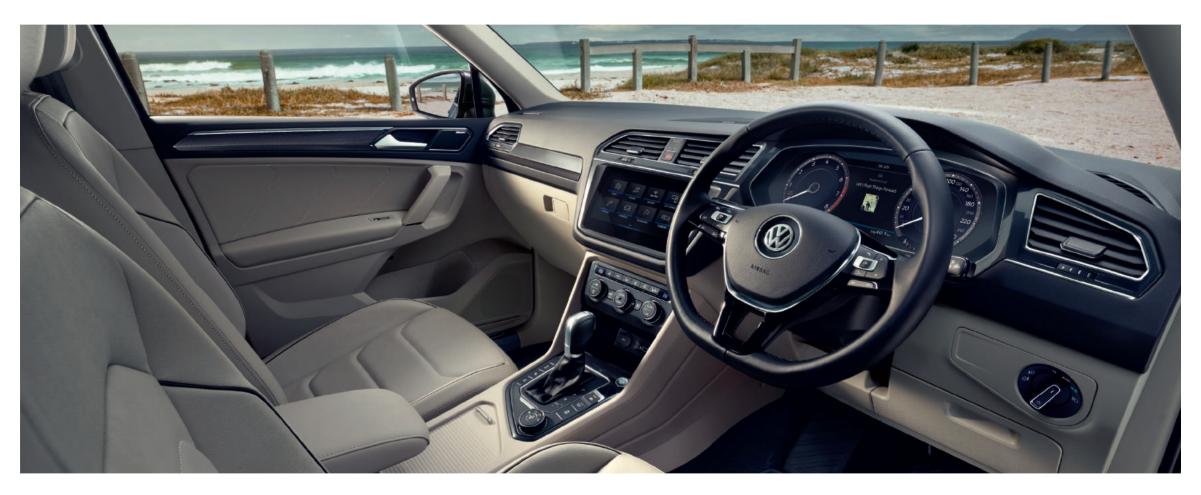

The large interior embodies urban refinement with top-end design finishes, modern comforts and loads of room. With high-end features like an ergonomic leather-covered steering wheel, cruise control and seat configuration, you'll always want to go big on life.

# **The art of** technology

Navigate your day to the fullest, with ease. The Tiguan Allspace features useful technology like keyless entry with the electric tailgate which makes loading the large boot effortless. To avoid unnecessary bumps and scratches, the Park Pilot will activate when you're reversing, and uses ultrasonic sensors at the front and back to guide you.

# In touch with the future

The Tiguan Allspace is designed to connect you fully to your world and your driving experience. Your music, apps, cellphone and the places you need to go to are all easily synced with the Composition Media infotainment system. It's complete with an 8" high-resolution display and USB interface that works with an iPod/iPhone, Bluetooth, SD Card and MP3.

The "Discover Pro" 9.2" touchscreen has a cutting-edge satellite navigation system that also connects to a DVD drive, Gesture Control, Bluetooth and has a USB interface for iPod/iPhone with our smartphone software. To top it all off, Active Info Display gives you vital driving information on a digital screen so you stay in touch with important driving data in a space that's customised for you.