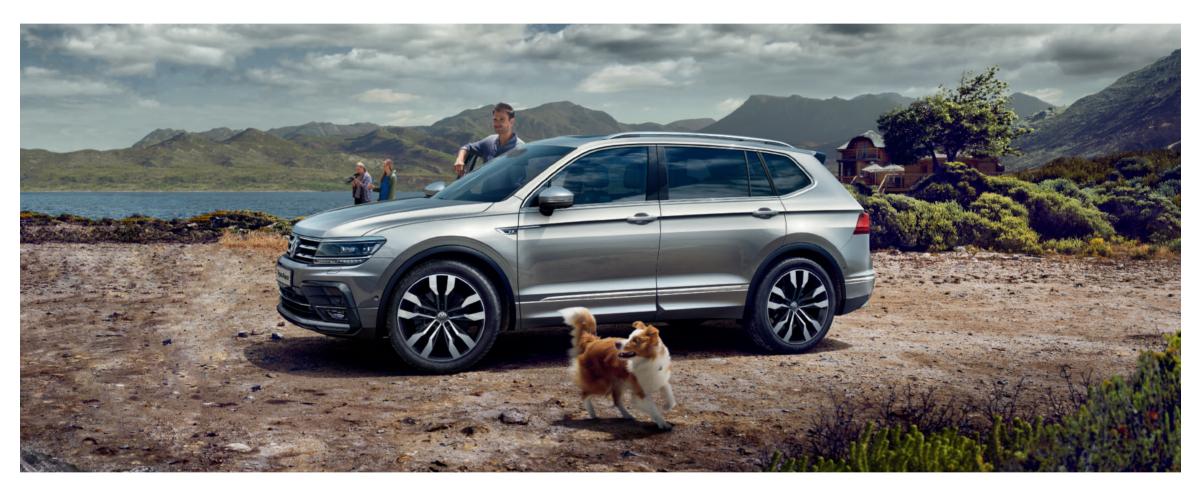

## **Allspace** All style

The Tiguan Allspace's design is a progressive balance of beauty and brawn. Its modern profile is fitted to a new base that's now longer, wider and lower, creating more interior space. For an SUV, it's sportier and more powerful-looking with flared wheel arches, body-coloured bumpers and horizontal chrome bars.

The large interior embodies urban refinement with top-end design finishes, modern comforts and loads of room. With high-end features like an ergonomic leather-covered steering wheel, cruise control and seat configuration, you'll always want to go big on life.

## **Allspace** All comfort

With another row that seats 3, the Tiguan Allspace fits 7 comfortably. It has all the room you need for the family, the dog and extra space for those unexpected luggage moments. Never run out of space, or the desire to explore.