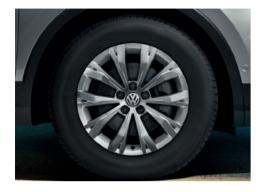

### Wheels & Rims

**Montana** 17" alloy wheels (Standard on Trendline)

**Tulsa** 17" alloy wheels (Standard on Comfortline)

**Kingston** 18" alloy wheels (Optional on Comfortline)

Nizza 18" alloy wheels (Standard on Highline)

Victoria Falls 19" alloy wheels (Optional on Highline)

Sebring 19" alloy wheels (Optional on Comfortline only with R-Line)