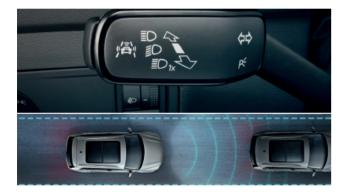

# **The art of** technology

Navigate your day to the fullest, with ease. The Tiguan Allspace features useful technology like keyless entry with the electric tailgate which makes loading the large boot effortless. To avoid unnecessary bumps and scratches, the Park Pilot will activate when you're reversing, and uses ultrasonic sensors at the front and back to guide you.

#### High Beam Control "Light Assist"

Turns the High Beam on or off so it doesn't affect other drivers.

DCC adaptive chassis control systems, Adaptive Cruise Control with Front Assist are not available for Sub-Saharan African markets.