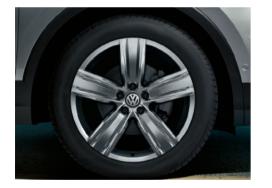

Victoria Falls 19" alloy wheels (Optional on Highline)

Sebring 19" alloy wheels (Optional on Comfortline only with R-Line)