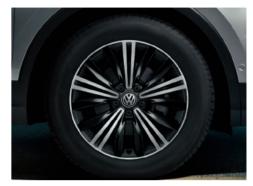

Victoria Falls 19" alloy wheels (Optional on Highline)

Sebring 19" alloy wheels (Optional on Comfortline only with R-Line)