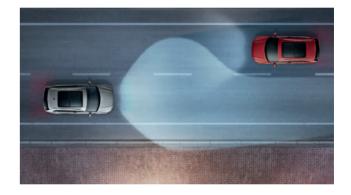

## **The power of** 4MOTION®

The Tiguan Allspace has 4MOTION<sup>®</sup> which constantly monitors driving conditions and adjusts the power delivery to wheels accordingly. It works with Hill Descent Control to detect any wheel slips or loss of traction and makes for safer, better off-road performance.