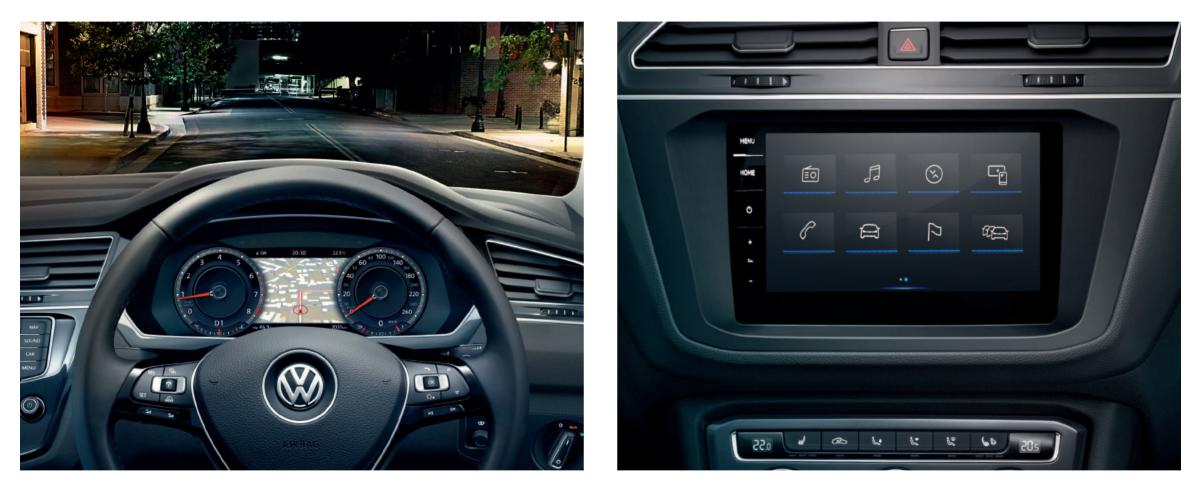

The "Discover Pro" 9.2" touchscreen has a cutting-edge satellite navigation system that also connects to a DVD drive, Gesture Control, Bluetooth and has a USB interface for iPod/iPhone with our smartphone software. To top it all off, Active Info Display gives you vital driving information on a digital screen so you stay in touch with important driving data in a space that's customised for you.

Head-up Display is simple but powerful and allows you to keep your eyes on the road while you can see vital driving information in your field of vision. For example: speed, traffic signs and assistance systems. It means your eyes are always on the road and you're less likely to be distracted on long trips. Another very innovative safety feature is the Rest Assist fatigue detection system that makes sure you're concentrating and alerts you when you're not.