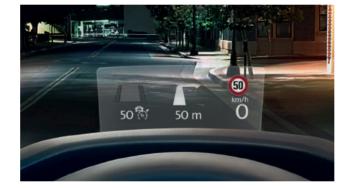

Head-up Display is simple but powerful and allows you to keep your eyes on the road while you can see vital driving information in your field of vision. For example: speed, traffic signs and assistance systems. It means your eyes are always on the road and you're less likely to be distracted on long trips. Another very innovative safety feature is the Rest Assist fatigue detection system that makes sure you're concentrating and alerts you when you're not.