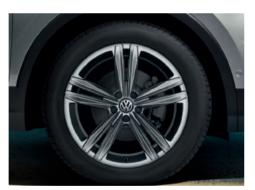

### Wheels & Rims

**Montana** 17" alloy wheels (Standard on Trendline)

**Tulsa** 17" alloy wheels (Standard on Comfortline)

**Kingston** 18" alloy wheels (Optional on Comfortline)

Nizza 18" alloy wheels (Standard on Highline)

Victoria Falls 19" alloy wheels (Optional on Highline)

Sebring 19" alloy wheels (Optional on Comfortline only with R-Line)